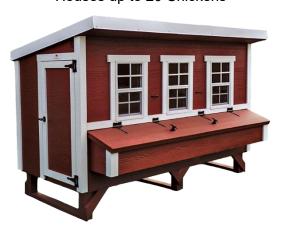

## **Chicken Coop Retail Price List**

#### **Small Coop**

34" L x 45" W x 54 – 1/2" H Houses Up to 5 Chickens



**Retail Price:** 

\$1,299.00

### **Medium Coop**

50-1/4" L x 52-1/2" W x 62-1/4" H Houses up to 10 Chickens



**Retail Price:** 

\$1,599.00





### **Large Coop**

74" L x 60" W x 72-1/2" H Houses up to 15 Chickens



## **Retail Price:**

\$2,199.00

#### **XL** Coop

98" L x 60" W x 72-1/2" H Houses up to 20 Chickens



## Retail Price:

\$3,199.00





#### Coop-In-A-Box

83" L x 45" W x 54 -1/2" H Houses up to 5 Chickens



**Retail Price:** 

\$999.00

### **FEEDERS & WATERERS**

#### **Chicken Feeder**

Holds 50lbs of feed Feeds chickens 12 weeks and older For up to 45 days



## **Retail Price:**

\$89.99





### **Chicken Waterer**

Holds 12 gallons
Provides clean water for up to a
month



# Retail Price:

\$79.99