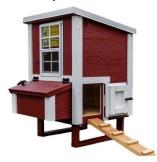

#### **Small Coop**

34" L x 45" W x 54 – 1/2" H Houses Up to 5 Chickens

**Retail Price:** 

\$1,299.00

### **Medium Coop**

50-1/4" L x 52-1/2" W x 62-1/4" H Houses up to 10 Chickens

**Retail Price:** 

\$1,599.00

### **Large Coop**

74" L x 60" W x 72-1/2" H Houses up to 15 Chickens

## **Retail Price:**

\$2,199.00

#### **XL** Coop

98" L x 60" W x 72-1/2" H Houses up to 20 Chickens

## Retail Price:

\$3,199.00

#### Coop-In-A-Box

83" L x 45" W x 54 -1/2" H Houses up to 5 Chickens

**Retail Price:** 

\$999.00