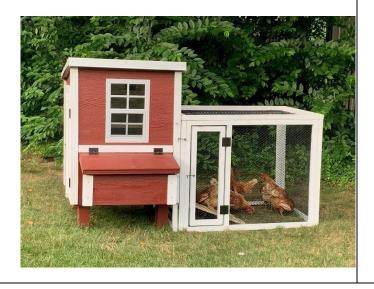

#### Coop-In-A-Box

83" L x 45" W x 54 -1/2" H Houses up to 5 Chickens

**Retail Price:** 

\$999.00