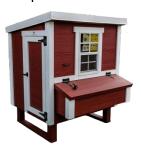

#### **Small Coop**

34" L x 45" W x 54 – 1/2" H Houses Up to 5 Chickens

**Retail Price:** 

\$1,299.00

### **Medium Coop**

50-1/4" L x 52-1/2" W x 62-1/4" H Houses up to 10 Chickens

**Retail Price:** 

\$1,599.00

### **Large Coop**

74" L x 60" W x 72-1/2" H Houses up to 15 Chickens

## **Retail Price:**

\$2,199.00

#### **XL** Coop

98" L x 60" W x 72-1/2" H Houses up to 20 Chickens

## Retail Price:

\$3,199.00

#### Coop-In-A-Box

83" L x 45" W x 54 -1/2" H Houses up to 5 Chickens

**Retail Price:** 

\$999.00