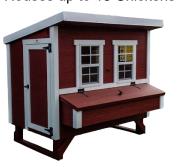

### **Medium Coop**

50-1/4" L x 52-1/2" W x 62-1/4" H Houses up to 10 Chickens

**Retail Price:** 

\$1,599.00